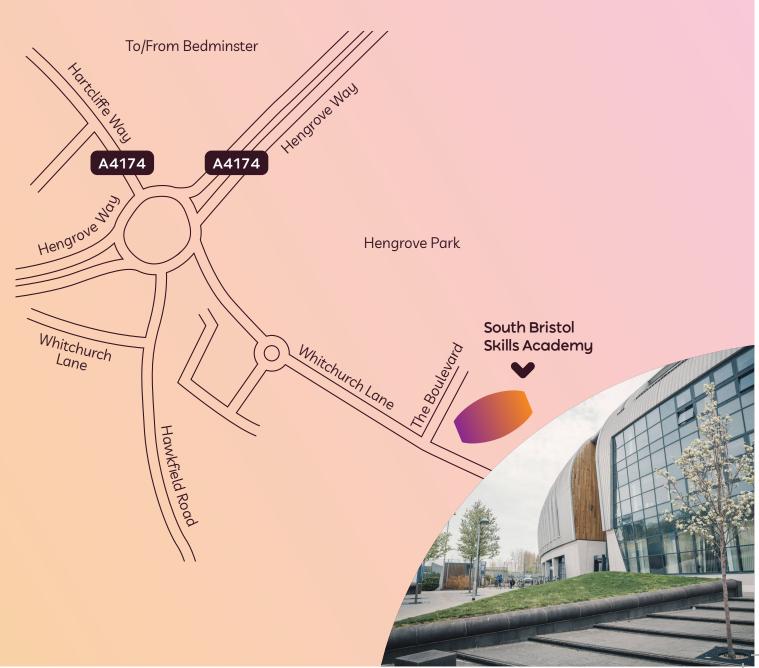

### By road

To find on Google Maps: search for *BS14 0DB*, access the link <u>bit.ly/cobc-SBSA-location</u> or scan the QR code:

### **Parking information**

Parking is available in the car park on Hawkfield Road. Visitor and disabled parking is available at the rear of South Bristol Skills Academy (barrier entry by arrangement only).