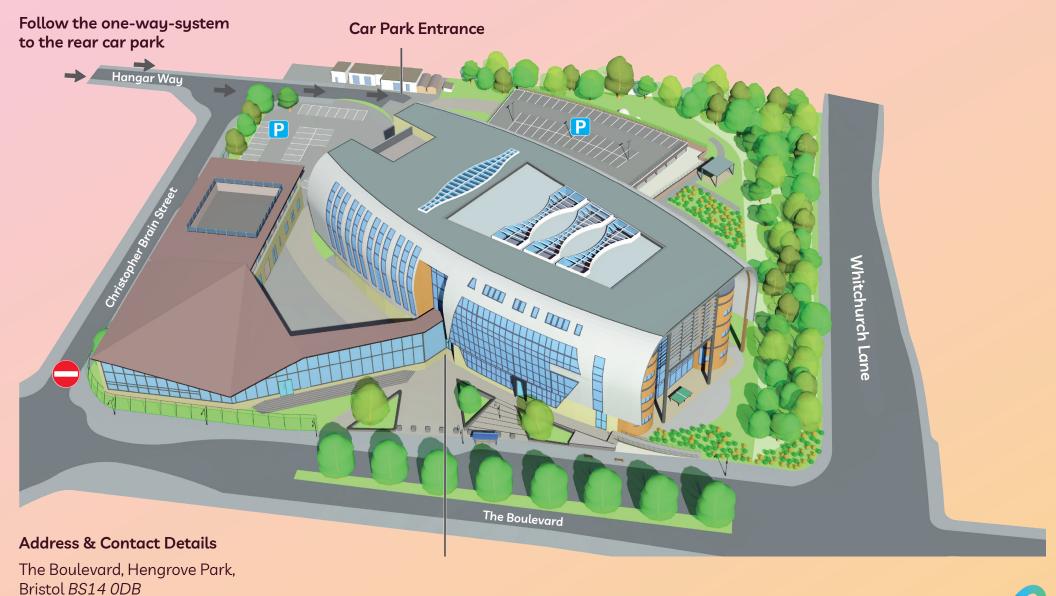

### **Parking information**

Parking is available in the car park on Hawkfield Road. Visitor and disabled parking is available at the rear of South Bristol Skills Academy (barrier entry by arrangement only).

#### **Address & Contact Details**

The Boulevard, Hengrove Park, Bristol *BS14 0DB* 

Tel: 0117 312 5000 enquiries@cityofbristol.ac.uk